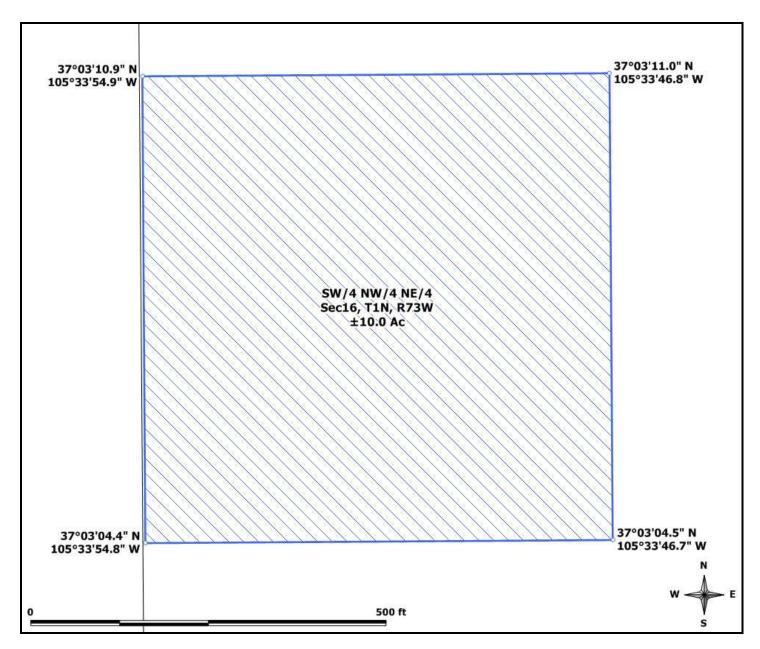

## Southwest Quarter of the Northwest Quarter of the Northeast Quarter (SW/4 NW/4 NE/4) Section 16, T1N, R73W Costilla County, Colorado GPS Corners

GPS Coordinates presented here are in the Universal Transverse Mercator (UTM) Zone 13 N coordinate system using the North America Datum for 1983 (NAD83).

**Note** that these coordinates are based upon the best data we have accumulated, **but are not exact**. This information is for the purpose of locating your property only. Prior to building a fence or any structures on your land, you should contact a State licensed surveyor to mark the exact corners of your property.